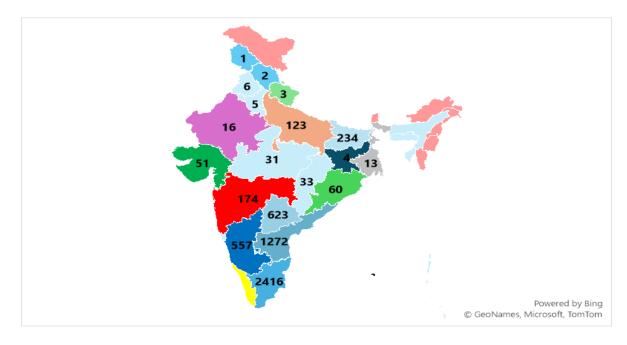

#### 4.2.1. ONLINE MODE PROGRAMMES

Due to the prevailing pandemic, higher education system especially technical education has been transformed to the greater extent. Our teaching fraternity raised to the occasion by offering online education and created a greater impact in the establishment of knowledge society. NITTTR Chennai has a greater responsibility in empowering the technical teachers of our country and especially teachers from south India. To provide uninterrupted knowledge service and embrace new normal life, NITTTR Chennai started to offer online training programmes for the faculty members of technical institutions. The specific training need of the teachers of the polytechnics in each of the Southern States were identified through need analysis carried out by our extension centres and the State Directorates of Technical Education.

To ensure uninterrupted knowledge sharing and adapt to the new normal, NITTTR Chennai initiated online training programs for faculty members of technical institutions. The specific training needs of polytechnic teachers in each Southern State were identified through comprehensive need analysis conducted by the institute's extension centers and the State Directorates of Technical Education. Based on the findings, course details, duration, and venues were finalized during program development committee meetings, where representatives from the Southern State Directorates of Technical Education participated. This collaborative approach ensured that the planned courses would effectively address the training needs of technical teachers in the region.