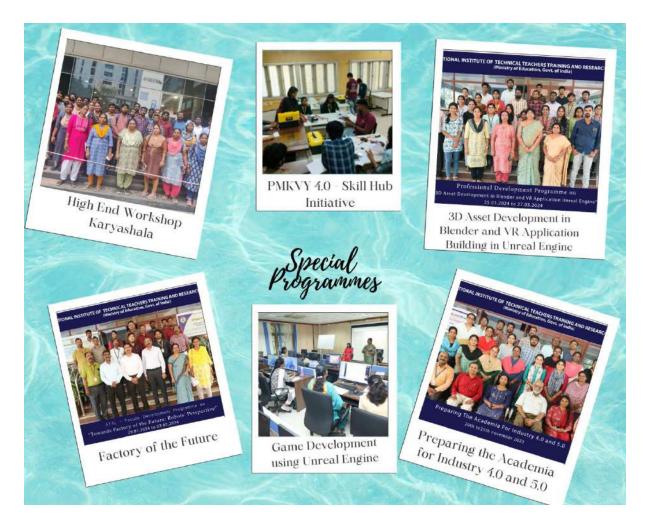

#### 4.2.4. SPECIAL PROGRAMMES

#### 4.2.4.1. ATAL PROGRAMMES

All India Council of Technical Education (AICTE) was established AICTE Training and Learning (ATAL) Academy from 2018 onwards. The main objective of this academic is to plan and help in imparting quality technical education in the country and to support technical institutions in fostering research, innovation and entrepreneurship through training in various emerging areas. The NITTTR, Chennai faculty members got approval from AICTE for conducting 2 programmes (Table 5) and trained around 43 participants from all over the country.

Table 5 List of ATAL Programmes conducted during 2023-2024

| SI.<br>No | Mode    | Course Title                                    | Duration                | Venue          | Particip<br>ants<br>No. |  |
|-----------|---------|-------------------------------------------------|-------------------------|----------------|-------------------------|--|
| 1         | Contact | Factory of the Future:<br>Robots' Perspectives  | Jan 29- Feb 03,<br>2024 | NITTTR Chennai | 16                      |  |
| 2         | Contact | Preparing the Academia for Industry 4.0 and 5.0 | Nov 20-25, 2023         | NITTTR Chennai | 27                      |  |
|           | Total   |                                                 |                         |                |                         |  |

#### 4.2.4.2. SKILL DEVELOPMENT PROGRAMMES

The Skill Development Program empowers individuals by enhancing their abilities, supporting to build a skilled, adaptable workforce. Through targeted training participants gain essential skills for today's job market. NITTTR focus on continuous learning boosts employability and drives organizational growth.

Table 6 List of Skill Development Programmes conducted during 2023-2024

| SI.N<br>o | Title of the<br>Programme                         | Sponsoring<br>Agency               | Duration              | Venue             | Name of the Co-<br>ordinator            | No. Of Participants |
|-----------|---------------------------------------------------|------------------------------------|-----------------------|-------------------|-----------------------------------------|---------------------|
| 1         | Development using                                 | NITTTR and A<br>Plus<br>Associates | Jul 17-19,<br>2023    | NITTTR<br>Chennai | Dr. P. Malliga –<br>Coordinator         | 08                  |
|           |                                                   | NITTTR And A<br>Plus<br>Associates | Mar 25-27,<br>2024    | NITTTR<br>Chennai | Dr. P. Malliga –<br>Coordinator         | 08 (07 certified)   |
| 3         | Drone Manufacturing<br>and Assembly<br>Technician | NSDC – Skill<br>Hub Initiative     | Jan 3-Apr<br>24, 2024 | NITTTR<br>Chennai | Dr. K.S.<br>Giridharan –<br>Coordinator | 64                  |
|           | Total                                             |                                    |                       |                   |                                         |                     |