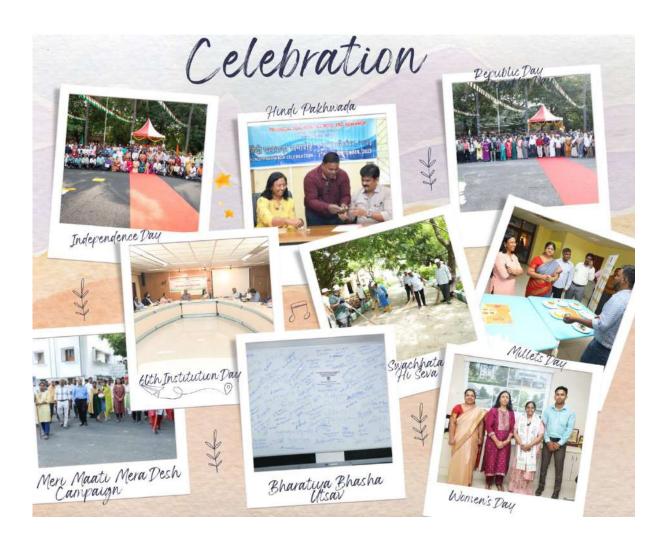

#### 3. FOCUS OF ACTIVITIES DURING 2023-2024

The institute periodically reorients its programmes and activities to proactively respond to the changing needs of the clientele system. During 2023-24, the institute undertook programmes, projects and activities under four major areas namely: (i) Professional Development Programme; (ii) Curriculum Development, (iii) Instructional Resources Development; and (iv) Research and Consultancy Projects.

The institute focused on the following activities during 2023-2024:

- Training of teachers of engineering colleges, polytechnics and personnel from industrial experts and
  professionals through short-term courses in areas like engineering and technology, instructional
  design and delivery, technology enabled teaching-learning, educational tools for teaching,
  accreditation, outcome based education, curriculum development and entrepreneurship
  development.
- 2. Conducting webinars/workshops for professional development of teachers
- 3. Developing research capabilities in teachers of engineering colleges, polytechnics and personnel from industries through inter-disciplinary research leading to Ph.D
- 4. Offering doctoral degree programme in civil engineering, affiliated to Anna University, by developing research capabilities in teachers of engineering colleges, polytechnics and personnel from industries through civil engineering research lead in to Ph.D
- 5. Offering post graduate degree programme in infrastructure Engineering and Management and Electronics and Communication Engineering (Industry Integrated) affiliated to Anna University.
- 6. Providing expertise to overseas participants through specially designed training programmes
- Developing curricula for new technical programmes and revising the curricula of existing programmes
- 8. Developing/revising instructional resources (materials and media) needed for effective implementation of polytechnic and engineering college curricula
- 9. Undertaking research and development projects relevant to technical education system
- 10. Developing e-content on teacher education under SWAYAM platform
- 11. Coordinating agency for National Initiatives for Technical Teachers Training (NITTT)
- 12. Providing consultancy services for the effective implementation and monitoring of the following schemes/projects:
  - a. Expert committee visit to facilitate accreditation
  - b. Technical and consultancy service in the area of engineering/technology
  - Need based human resource development programmes and projects for Industries, Govt.
     Departments and Service Organizations